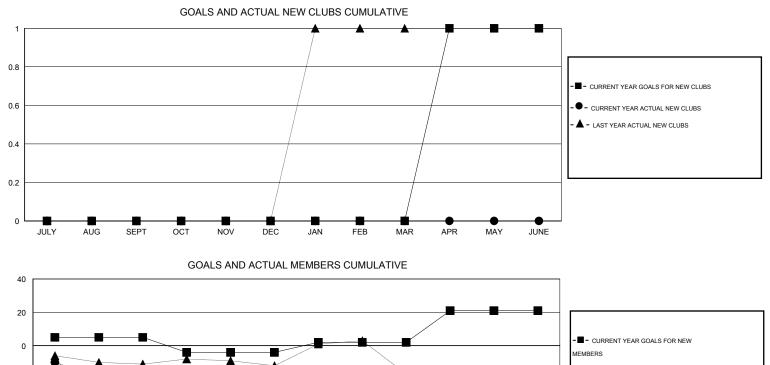

## GMT: Gary Wong

GMT CA 1

| -                     |                  | Clubs     |                  |                  | Members               |                    |                                     |                    |                  |  |
|-----------------------|------------------|-----------|------------------|------------------|-----------------------|--------------------|-------------------------------------|--------------------|------------------|--|
| RESULTS FOR 2014-2015 |                  |           |                  |                  | RESULTS FOR 2014-2015 |                    |                                     |                    |                  |  |
| QUARTER               | NEW CLUB<br>GOAL | NEW CLUBS | DROPPED<br>CLUBS | NET<br>GAIN/LOSS | QUARTER               | NEW MEMBER<br>GOAL | CHARTER AND<br>NEW MEMBERS<br>ADDED | DROPPED<br>MEMBERS | NET<br>GAIN/LOSS |  |
| JULY/AUG/SEPT         | 0                | 0         | 0                | 0                | JULY/AUG/SEPT         | 5                  | 19                                  | 34                 | -15              |  |
| OCT/NOV/DEC           | 0                | 0         | 1                | -1               | OCT/NOV/DEC           | -9                 | 32                                  | 39                 | -7               |  |
| JAN/FEB/MAR           | 0                | 0         | 0                | 0                | JAN/FEB/MAR           | 6                  | 27                                  | 37                 | -10              |  |
| APR/MAY/JUNE          | 1                | 0         | 0                | 0                | APR/MAY/JUNE          | 19                 | 16                                  | 50                 | -34              |  |

- CURRENT YEAR ACTUAL MEMBERS

- LAST YEAR ACTUAL MEMBERS

-60 -80 JULY AUG SEPT OCT NOV DEC JAN FEB MAR APR MAY JUNE

| DROPPED CLUBS: 1 |     | 33 CLUBS OF 52 ADDED 1 OR MORE | GENDER DISTRIBUTION |              |           |  |
|------------------|-----|--------------------------------|---------------------|--------------|-----------|--|
|                  |     | NEW MEMBERS                    | MALE                | 806 (74.15%) |           |  |
| DROPPED MEMBERS  |     |                                | FEMALE              | 281 (25.85%) |           |  |
| DECEASED         | 20  | CLICK HERE FOR HEALTH          |                     |              | 407       |  |
| CLUB CANCELLED   | 12  | ASSESSMENT DATA                | FAMILY UNIT MEMBERS |              | 167<br>83 |  |
| OTHER 1          | 128 |                                | HEAD OF HOUSEHOLD   |              |           |  |
| TOTAL 1          | 160 |                                | NON-HEAD OF HOUSEHO | 84           |           |  |